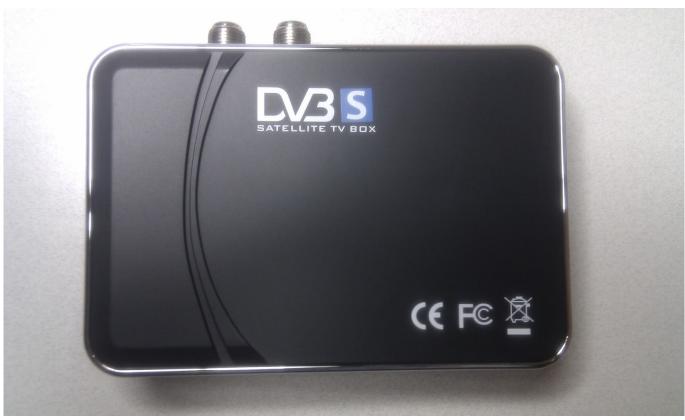

#### Dvb-s Usb Tv Box Driver

Dvb-s Usb Tv Box Driver

J

TBS5922SE DVB-S2 TV Tuner USB Box TBS5922SE is an USB interface digital satellite external TV Tuner box for watching and recording Free to Air satellite TV on.. It supports both DVB-S2 and DVB-S programs receiving It's ready with Windows BDA driver and Linux driver up to the latest kernel 3.

#### Of Vuze Installer 64bit

TBS5922SE USB DVB-S2 TV Tuner box is the successor of TBS5922 It's equipped with advanced DVB-S2 RF/Demodulator chipsets and it's built with high quality components, so it's ideal for watching Freesat (UK, Irland) or any other Free to Air (FTA) satellite TV programs in your region.. TBS5922SE is supported by Matrix ARM mini PC, through the USB port, it can be connected to Matrix and you can enjoy live satellite TV under the default OS MatrixTV that based on XBMC. <u>Universal Media Server Download Mac</u>

#### Wedding Venue Rental Contract Template download free

The built in hardware blindscan capability allows you to scan satellite programs without knowing exact transponder details, this is very useful, especially for satellite feed hunting.. inserting the more >>TBS5980 USB DVB S2 TV QBox CI is a digital satellite external TV Tuner box with USB connection for watching and recording digital satellite TV on PC.. /\*\*/ TBS5922SE is an USB interface digital satellite external TV Tuner box for watching and recording Free to Air satellite TV on both desktop and laptop PC.. more >> TBS5980 is a digital satellite TV Tuner external box with USB connection for watching and recording digital satellite TV on both desktop digital satellite TV on PC.. X (Tested on Ubuntu, Fedora, Opensuse and other Linux distributions) It's compatible with Windows7 Media Center, MediaPortal, DVBlink, DVBDream, DVBViewer, ProgDVB, Skynet, TSreader, XBMC, MythTV, VDR and many other popular DVB softwares.. TBS5922SE is an USB interface digital satellite external TV Tuner box for watching and recording Free to Air satellite TV on PC watching and recording Free to Air satellite TV on PC... Muji Desk Fan (for Mac Book Pro Home Ideas Pinterest Muji