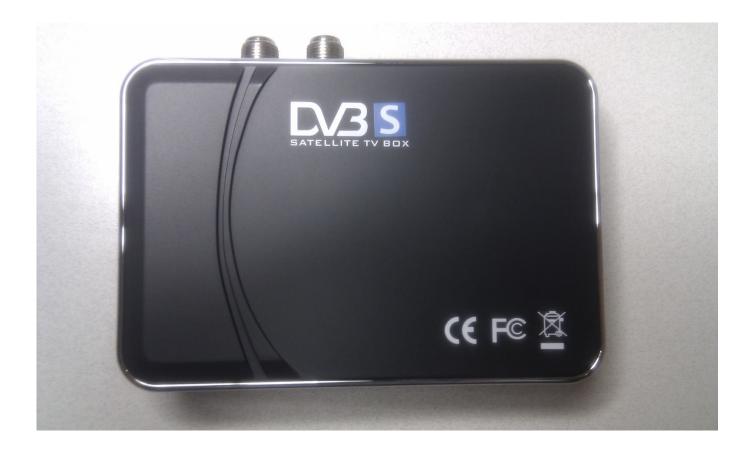

#### Dvb-s Usb Tv Box Driver

Dvb-s Usb Tv Box Driver

J

TBS5922SE DVB-S2 TV Tuner USB Box TBS5922SE is an USB interface digital satellite external TV Tuner box for watching and recording Free to Air satellite TV on.. It supports both DVB-S2 and DVB-S programs receiving It's ready with Windows BDA driver and Linux driver up to the latest kernel 3.

#### Of Vuze Installer 64bit

TBS5922SE USB DVB-S2 TV Tuner box is the successor of TBS5922 It's equipped with advanced DVB-S2 RF/Demodulator chipsets and it's built with high quality components, so it's ideal for watching Freesat (UK, Irland) or any other Free to Air (FTA) satellite TV programs in your region.. TBS5922SE is supported by Matrix ARM mini PC, through the USB port, it can be connected to Matrix and you can enjoy live satellite TV under the default OS MatrixTV that based on XBMC. <u>Universal Media Server Download Mac</u>

#### Wedding Venue Rental Contract Template download free

The built in hardware blindscan capability allows you to scan satellite programs without knowing exact transponder details, this is very useful, especially for satellite feed hunting.. inserting the more >>TBS5980 USB DVB S2 TV QBox CI is a digital satellite external TV Tuner box with USB connection for watching and recording digital satellite TV on PC.. /\*\*/ TBS5922SE is an USB interface digital satellite external TV Tuner box for watching and recording Free to Air satellite TV on both desktop and laptop PC.. more >> TBS5980 is a digital satellite TV Tuner external box with USB connection for watching and recording digital satellite TV on both desktop digital satellite TV on PC.. X (Tested on Ubuntu, Fedora, Opensuse and other Linux distributions) It's compatible with Windows7 Media Center, MediaPortal, DVBlink, DVBDream, DVBViewer, ProgDVB, Skynet, TSreader, XBMC, MythTV, VDR and many other popular DVB softwares.. TBS5922SE is an USB interface digital satellite external TV Tuner box for watching and recording Free to Air satellite TV on PC watching and recording Free to Air satellite TV on PC... Muji Desk Fan (for Mac Book Pro Home Ideas Pinterest Muji